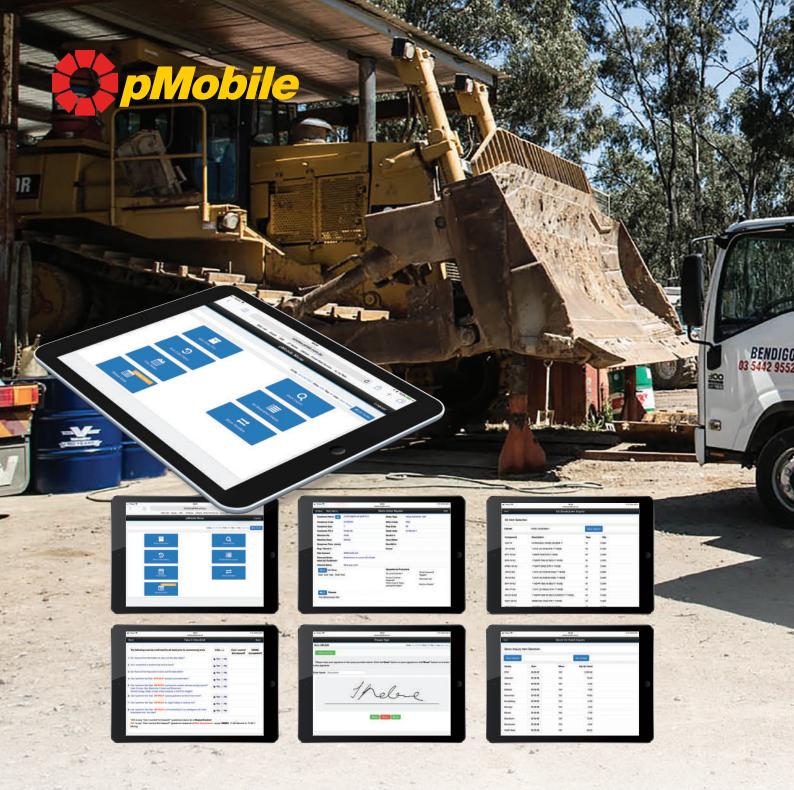

- IMPROVED QUALITY OF SERVICE
- GREATER PRODUCTIVITY All Mobile Service Technicians have tools, materials and information to eliminate downtime.
- **DEEPER BUSINESS RELATIONSHIPS** Having information at our technicians fingertips helps response times. Information when they need it, where they need it.
- **COMPETITIVE ADVANTAGE** The ability to deliver real-time information on-the-spot to customers.
- ACCURATE DATA CAPTURE Mobile ERP software makes it easy for Mobile Service Technicians to enter all relevant data accurately as they gather it in the field without re-keying the data into back end systems.

- Maintain business disciplines
  & process 24/7
- Safety compulsory TAKE 5
- Pricing after hours
- Supply Agreements & Contract Pricing live
- Real time work order & invoicing

- Live inventory management
- Photo capability
- Electronic time sheets
- Approvals on the go
- Signature capture (proof of delivery)
- Time saver